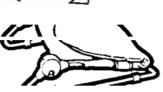

WHEN USING BOUNCER, ALWAYS BE SURE BABY IS CORRECTLY POSITIONED IN HARNESS, AND THE STRAPS ARE SECURELY FASTENED (SEE ABOVE ILLUSTRATION).